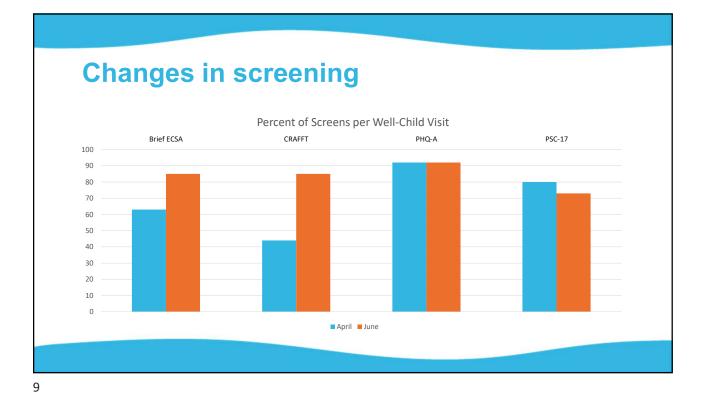

| VMAP ECHO QI Project Timeline |                                                                                                               |                                                                                                                                     |  |  |  |  |
|-------------------------------|---------------------------------------------------------------------------------------------------------------|-------------------------------------------------------------------------------------------------------------------------------------|--|--|--|--|
| Date                          | Action                                                                                                        | Your Next Step(s)                                                                                                                   |  |  |  |  |
| 03.01.2023                    | <ul> <li>Receive project descriptions</li> <li>Receive baseline chart review instructions and link</li> </ul> | <ul> <li>Complete baseline chart review based on February visits; chart review due March 15</li> <li>Start screening!!</li> </ul>   |  |  |  |  |
| 03.28.2023                    | QI Session #1 @<br>5:30 – 6:30 PM                                                                             | <ul> <li>Maintain a folder or other system for dated screeners – this will<br/>help you with your upcoming chart reviews</li> </ul> |  |  |  |  |
| 05.01.2023                    | Receive Chart Review #2 instructions and link                                                                 | <ul> <li>Complete chart review based on April visits;</li> <li>Chart review due May 12</li> <li>Continue screening!</li> </ul>      |  |  |  |  |
| 05.23.2023                    | QI Session #2 @<br>5:30 – 6:30 PM                                                                             | <ul><li>Improve your workflow?</li><li>Add to your recommendations?</li></ul>                                                       |  |  |  |  |
| 07.03.2023                    | <ul> <li>Receive Chart Review #3<br/>instructions and link</li> </ul>                                         | <ul> <li>Complete chart review based on June visits;</li> <li>Chart review due July 14</li> </ul>                                   |  |  |  |  |
| 07.25.2023                    | QI Session #3 @<br>5:30 – 6:30 PM                                                                             | • Review individual and cumulative results; this will help with the self-reflection portion of the attestation.                     |  |  |  |  |
| 11.15.2023                    | Attestation link sent from UVA CME office                                                                     | <ul> <li>Email will come from Kathleen Meneses (virginia.edu)</li> <li>Attestation due December 1</li> </ul>                        |  |  |  |  |