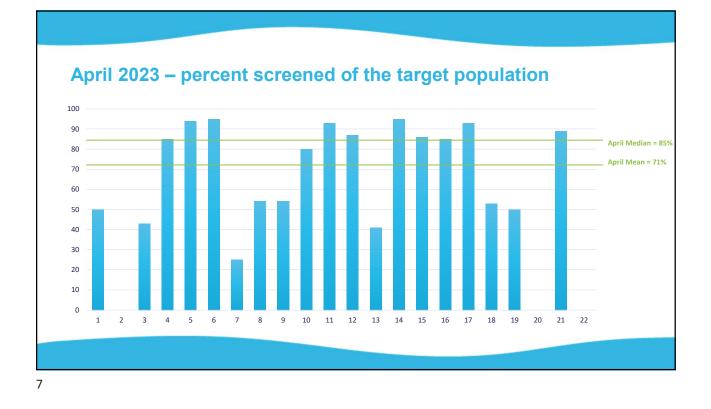

ns and link</li> </ul>                                         | <ul> <li>Complete chart review based on June visits;</li> <li>Chart review due July 14</li> </ul>                                   |  |  |  |  |
| 07.25.2023                    | QI Session #3 @<br>5:30 – 6:30 PM                                                                             | • Review individual and cumulative results; this will help with the self-reflection portion of the attestation.                     |  |  |  |  |
| 11.15.2023                    | Attestation link sent from UVA CME office                                                                     | <ul> <li>Email will come from Kathleen Meneses (virginia.edu)</li> <li>Attestation due December 1</li> </ul>                        |  |  |  |  |





















**Discussion**...

| VMAP ECHO 1                              | 01: 23 West (3 |                 | VMAP ECHO Deeper Dive |               |               |
|------------------------------------------|----------------|-----------------|-----------------------|---------------|---------------|
| Learning Only                            |                | CME             | CME + QI (MOC-4)      | Learning Only |               |
| Freisenbruch                             | Al-Dahwah      | McClintic       | Howard                | Buck          | Alonso        |
| McCray                                   | Binder         | Nyakabau        | McAtee                | Chun          | Binder        |
| Tennant                                  | Doyle          | Symansky        | Mitch