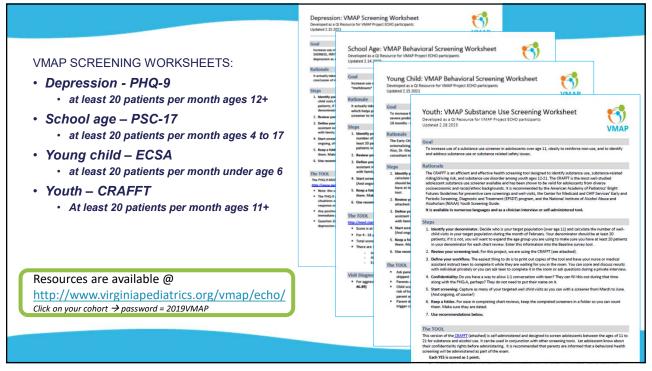

ink</li> </ul>                                         | <ul> <li>Complete chart review based on June visits;</li> <li>Chart review due July 14</li> </ul>                                   |  |  |  |  |
| 07.25.2023                    | QI Session #3 @<br>5:30 – 6:30 PM                                                                             | • Review individual and cumulative results; this will help with the self-reflection portion of the attestation.                     |  |  |  |  |
| 11.15.2023                    | Attestation link sent from UVA CME office                                                                     | <ul> <li>Email will come from Kathleen Meneses (virginia.edu)</li> <li>Attestation due December 1</li> </ul>                        |  |  |  |  |





















**Discussion**...

| VMAP ECHO 1                              | 01: 23 West (3 |                 | VMAP ECHO Deeper Dive |               |               |
|------------------------------------------|----------------|-----------------|-----------------------|---------------|---------------|
| Learning Only                            |                | CME             | CME + QI (MOC-4)      | Learning Only |               |
| Freisenbruch                             | Al-Dahwah      | McClintic       | Howard                | Buck          | Alonso        |
| McCray                                   | Binder         | Nyakabau        | McAtee                | Chun          | Binder        |
| Tennant                                  | Doyle          | Symansky        | Mitchell