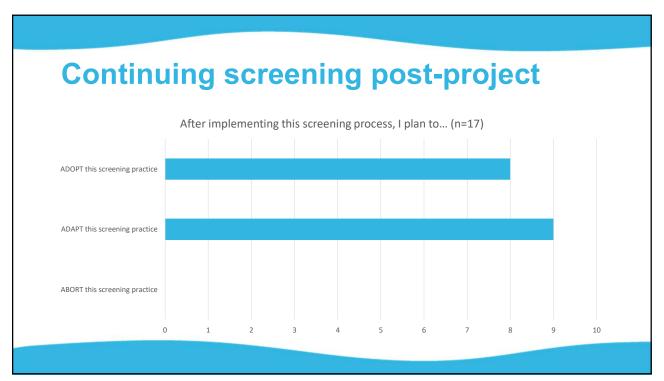

| VMAP ECHO QI Project Timeline |                                                                                                               |                                                                                                                                     |  |  |  |  |
|-------------------------------|---------------------------------------------------------------------------------------------------------------|-------------------------------------------------------------------------------------------------------------------------------------|--|--|--|--|
| Date                          | Action                                                                                                        | Your Next Step(s)                                                                                                                   |  |  |  |  |
| 03.01.2023                    | <ul> <li>Receive project descriptions</li> <li>Receive baseline chart review instructions and link</li> </ul> | <ul> <li>Complete baseline chart review based on February visits; chart review due March 15</li> <li>Start screening!!</li> </ul>   |  |  |  |  |
| 03.28.2023                    | QI Session #1 @<br>5:30 – 6:30 PM                                                                             | <ul> <li>Maintain a folder or other system for dated screeners – this will<br/>help you with your upcoming chart reviews</li> </ul> |  |  |  |  |
| 05.01.2023                    | Receive Chart Review #2 instructions and link                                                                 | <ul> <li>Complete chart review based on April visits;</li> <li>Chart review due May 12</li> <li>Continue screening!</li> </ul>      |  |  |  |  |
| 05.23.2023                    | QI Session #2 @<br>5:30 – 6:30 PM                                                                             | <ul><li>Improve your workflow?</li><li>Add to your recommendations?</li></ul>                                                       |  |  |  |  |
| 07.03.2023                    | <ul> <li>Receive Chart Review #3<br/>instructions and link</li> </ul>                                         | <ul> <li>Complete chart review based on June visits;</li> <li>Chart review due July 14</li> </ul>                                   |  |  |  |  |
| 07.25.2023                    | QI Session #3 @<br>5:30 – 6:30 PM                                                                             | • Review individual and cumulative results; this will help with the self-reflection portion of the attestation.                     |  |  |  |  |
| 11.15.2023                    | Attestation link sent from UVA CME office                                                                     | <ul> <li>Email will come from Kathleen Meneses (virginia.edu)</li> <li>Attestation due December 1</li> </ul>                        |  |  |  |  |