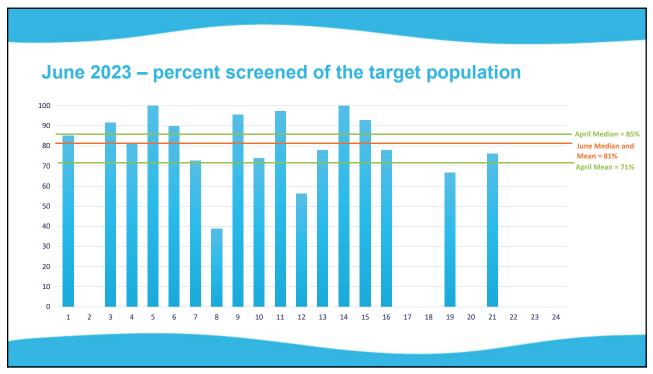

| VMAP ECHO QI Project Timeline |                                                                                                               |                                                                                                                                     |  |  |  |  |
|-------------------------------|---------------------------------------------------------------------------------------------------------------|-------------------------------------------------------------------------------------------------------------------------------------|--|--|--|--|
| Date                          | Action                                                                                                        | Your Next Step(s)                                                                                                                   |  |  |  |  |
| 03.01.2023                    | <ul> <li>Receive project descriptions</li> <li>Receive baseline chart review instructions and link</li> </ul> | <ul> <li>Complete baseline chart review based on February visits; chart review due March 15</li> <li>Start screening!!</li> </ul>   |  |  |  |  |
| 03.28.2023                    | QI Session #1 @<br>5:30 – 6:30 PM                                                                             | <ul> <li>Maintain a folder or other system for dated screeners – this will<br/>help you with your upcoming chart reviews</li> </ul> |  |  |  |  |
| 05.01.2023                    | Receive Chart Review #2 instructions and link                                                                 | <ul> <li>Complete chart review based on April visits;</li> <li>Chart review due May 12</li> <li>Continue screening!</li> </ul>      |  |  |  |  |
| 05.23.2023                    | QI Session #2 @<br>5:30 – 6:30 PM                                                                             | <ul><li>Improve your workflow?</li><li>Add to your recommendations?</li></ul>                                                       |  |  |  |  |
| 07.03.2023                    | <ul> <li>Receive Chart Review #3<br/>instructions and link</li> </ul>                                         | <ul> <li>Complete chart review based on June visits;</li> <li>Chart review due July 14</li> </ul>                                   |  |  |  |  |
| 07.25.2023                    | QI Session #3 @<br>5:30 – 6:30 PM                                                                             | • Review individual and cumulative results; this will help with the self-reflection portion of the attestation.                     |  |  |  |  |
| 11.15.2023                    | Attestation link sent from UVA CME office                                                                     | <ul> <li>Email will come from Kathleen Meneses (virginia.edu)</li> <li>Attestation due December 1</li> </ul>                        |  |  |  |  |