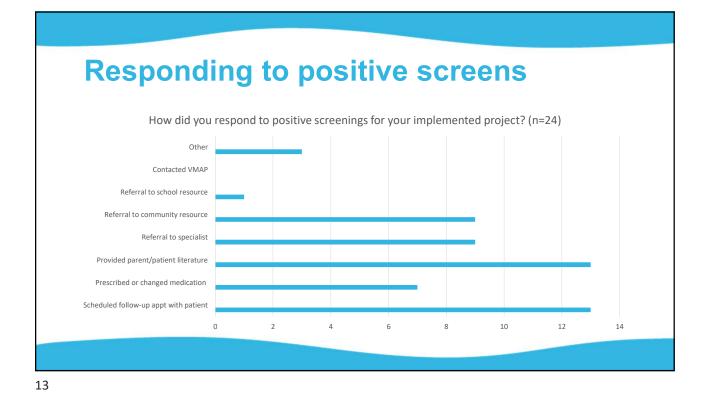

| VMAP ECHO QI Project Timeline |                                                                                                               |                                                                                                                                     |  |  |  |  |
|-------------------------------|---------------------------------------------------------------------------------------------------------------|-------------------------------------------------------------------------------------------------------------------------------------|--|--|--|--|
| Date                          | Action                                                                                                        | Your Next Step(s)                                                                                                                   |  |  |  |  |
| 03.01.2023                    | <ul> <li>Receive project descriptions</li> <li>Receive baseline chart review instructions and link</li> </ul> | <ul> <li>Complete baseline chart review based on February visits; chart review due March 15</li> <li>Start screening!!</li> </ul>   |  |  |  |  |
| 03.28.2023                    | QI Session #1 @<br>5:30 – 6:30 PM                                                                             | <ul> <li>Maintain a folder or other system for dated screeners – this will<br/>help you with your upcoming chart reviews</li> </ul> |  |  |  |  |
| 05.01.2023                    | Receive Chart Review #2 instructions and link                                                                 | <ul> <li>Complete chart review based on April visits;</li> <li>Chart review due May 12</li> <li>Continue screening!</li> </ul>      |  |  |  |  |
| 05.23.2023                    | QI Session #2 @<br>5:30 – 6:30 PM                                                                             | <ul><li>Improve your workflow?</li><li>Add to your recommendations?</li></ul>                                                       |  |  |  |  |
| 07.03.2023                    | <ul> <li>Receive Chart Review #3<br/>instructions and link</li> </ul>                                         | <ul> <li>Complete chart review based on June visits;</li> <li>Chart review due July 14</li> </ul>                                   |  |  |  |  |
| 07.25.2023                    | QI Session #3 @<br>5:30 – 6:30 PM                                                                             | • Review individual and cumulative results; this will help with the self-reflection portion of the attestation.                     |  |  |  |  |
| 11.15.2023                    | Attestation link sent from UVA CME office                                                                     | <ul> <li>Email will come from Kathleen Meneses (virginia.edu)</li> <li>Attestation due December 1</li> </ul>                        |  |  |  |  |