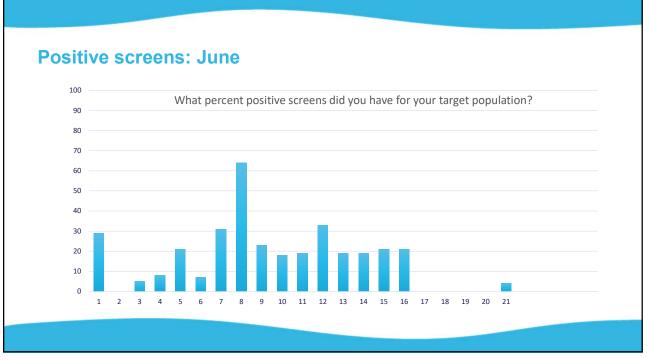

| VMAP ECHO QI Project Timeline |                                                                                                               |                                                                                                                                     |  |  |  |  |
|-------------------------------|---------------------------------------------------------------------------------------------------------------|-------------------------------------------------------------------------------------------------------------------------------------|--|--|--|--|
| Date                          | Action                                                                                                        | Your Next Step(s)                                                                                                                   |  |  |  |  |
| 03.01.2023                    | <ul> <li>Receive project descriptions</li> <li>Receive baseline chart review instructions and link</li> </ul> | <ul> <li>Complete baseline chart review based on February visits; chart review due March 15</li> <li>Start screening!!</li> </ul>   |  |  |  |  |
| 03.28.2023                    | QI Session #1 @<br>5:30 – 6:30 PM                                                                             | <ul> <li>Maintain a folder or other system for dated screeners – this will<br/>help you with your upcoming chart reviews</li> </ul> |  |  |  |  |
| 05.01.2023                    | Receive Chart Review #2 instructions and link                                                                 | <ul> <li>Complete chart review based on April visits;</li> <li>Chart review due May 12</li> <li>Continue screening!</li> </ul>      |  |  |  |  |
| 05.23.2023                    | QI Session #2 @<br>5:30 – 6:30 PM                                                                             | <ul><li>Improve your workflow?</li><li>Add to your recommendations?</li></ul>                                                       |  |  |  |  |
| 07.03.2023                    | <ul> <li>Receive Chart Review #3<br/>instructions and link</li> </ul>                                         | <ul> <li>Complete chart review based on June visits;</li> <li>Chart review due July 14</li> </ul>                                   |  |  |  |  |
| 07.25.2023                    | QI Session #3 @<br>5:30 – 6:30 PM                                                                             | • Review individual and cumulative results; this will help with the self-reflection portion of the attestation.                     |  |  |  |  |
| 11.15.2023                    | Attestation link sent from UVA CME office                                                                     | <ul> <li>Email will come from Kathleen Meneses (virginia.edu)</li> <li>Attestation due December 1</li> </ul>                        |  |  |  |  |